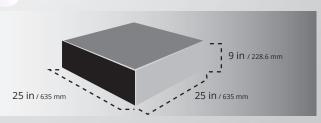

# **Dimensions & Weight**

Important Note: The Solaro Aire Attic Fan Ventilation System is 100% fire proof and all electrical components are hidden under the air diverting cowling creating an extremely safe and efficient ventilation system **Limited Lifetime Warranty** - See warranty details for additional information.