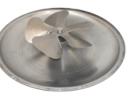

# **Housing & Flashing System**

Aircraft grade, spun-formed aluminum for the utmost quality protection

Inner housing system is aerodynamically designed to produce the highest possible radial air exhaust Powder coated outer shell

### **Motor & Fan Mount**

The Max Aire motor is mounted under the aluminum air deflector. Keeping it out of the air stream