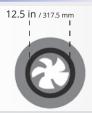

# Mesh Screen

Constructed specifically for the Solaro Aire 1/4" mesh screen keeps animals and rodents out while allowing maximum air exhaust Stainless Steel

# **Dimensions & Weight**

Important Note: The Solaro Aire Attic Fan Ventilation System is 100% fire proof and all electrical components are hidden under the air diverting cowling creating an extremely safe and efficient ventilation system **Limited Lifetime Warranty** - See warranty details for additional information.