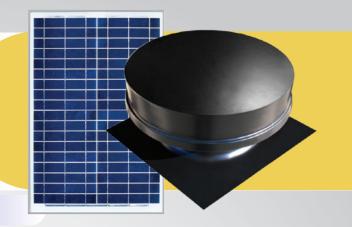

Specification Sheet

Model # SA-40WR-LPE

Allows solar panel location to be independent from the fan, so each can be placed in the ideal location on the roof. Can also be used with larger solar panels for improved performance, to offset poor lighting environments. Only product certified through Dade County and approved for high winds. (160 mph)

# Performance

Air Flow Rate: 900 to 1500 CFM Depending on solar exposure Ventilation: Up to 1250 sq.ft. Attic must support intake air for best performance

# **Electrical**

Solar Panel: 40 watt, 17 to 22 DC, 1.75 amp, 36 mono-crystalline cell, solar cells with black back

Motor: Solaro Max Aire Brushless DC Motor, 10-22VDC

### Solar Panel

40 watt, 1.75 amp proprietary, high purity, mono-crystalline cell solar panel Weather proof in the most

severe conditions High transparent, low iron tempered glass

Built for maximum performance and safety