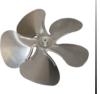

### Fan Blade

Specifically designed for the Solaro Aire solar powered ventilation system

12" - 5 blade aluminum fan. aerodynamically optimized blade to improve airflow Operates whisper quiet throughout the day