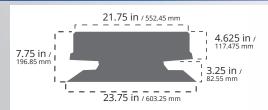

# **Dimensions & Weight**

Important Note: The Solaro Aire Attic Fan Ventilation System is 100% fire proof and all electrical components are hidden under the air diverting cowling creating an extremely safe and efficient ventilation system **Limited Lifetime Warranty** - See warranty details for additional information.