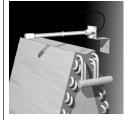

### For Air Handler Installations

Expanded range ballast operates over a range of 19V-34V. Engineered with 3000V surge protection.

Custom magnetic bracket uses a powerful magnet to securely hold the bracket to the surface. No drilling required.

Custom bracket, using magnet or screws, allows unlimited placement of lamp near cooling coil or surface.