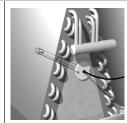

Quick-disconnect lamp connection is factory-sealed and designed for the rigors of damp, high-humidity environments.

Custom lamp flange allows lamp to be installed directly in A-coil delta plate for optimal UV exposure.

Custom bracket, using magnet or screws, allows unlimited placement of lamp near cooling coil or surface.