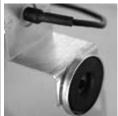

### For Air Handler Installations

Expanded range ballast operates over a range of 19V-34V. Engineered with 3000V surge protection.

Custom magnetic bracket uses a powerful magnet to securely hold the bracket to the surface. No drilling required.

Custom bracket, using magnet or screws, allows unlimited placement of lamp near cooling coil or surface.