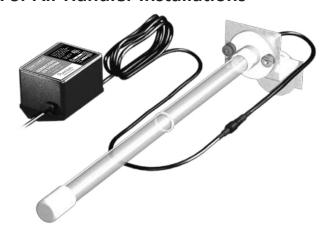

### For Air Handler Installations

Expanded range ballast operates over a range of 19V-34V. Engineered with 3000V surge protection.

Custom magnetic bracket uses a powerful magnet to securely hold the bracket to the surface. No drilling required.

Quick-disconnect lamp connection is factory-sealed and designed for the rigors of damp, high-humidity environments.

Custom lamp flange allows lamp to be installed directly in A-coil delta plate for optimal UV exposure.

Custom bracket, using magnet or screws, allows unlimited placement of lamp near cooling coil or surface.

#### **Dimensions:**

**Ballast:** 4¾"L x 2¼"W x 2"H **Bracket:** 1¾"L x 2¼"W x 3½"H **Power:** 24V, 50/60Hz. 18 watts.

**Amps:** 14" lamp - 1.1A, 16" lamp - 1.5A

Weight: Less than 2 lbs

Lamp Life: 9000 hours continuous operation