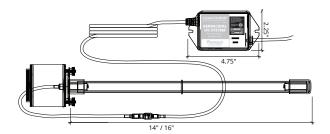

#### **Dimensions:**

**Ballast:** 4¾"L x 2¼"W x 2"H **Bracket:** 1¾"L x 2¼"W x 3½"H **Power:** 24V, 50/60Hz. 18 watts.

**Amps:** 14" lamp - 1.1A, 16" lamp - 1.5A

Weight: Less than 2 lbs

Lamp Life: 9000 hours continuous operation