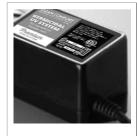

### For Air Handler Installations

Expanded range ballast operates over a range of 19V-34V. Engineered with 3000V surge protection.

Custom magnetic bracket uses a powerful magnet to securely hold the bracket to the surface. No drilling required.

#### **Dimensions:**

**Ballast:** 4¾"L x 2¼"W x 2"H **Bracket:** 1¾"L x 2¼"W x 3½"H **Power:** 24V, 50/60Hz. 18 watts.

**Amps:** 14" lamp - 1.1A, 16" lamp - 1.5A

Weight: Less than 2 lbs

Lamp Life: 9000 hours continuous operation