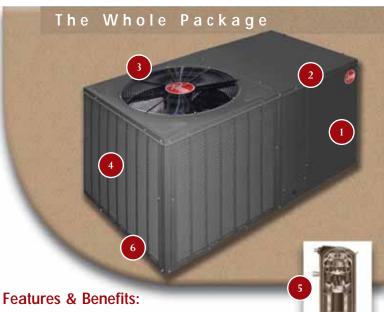

All of this is why we confidently say, "Relax, It's Rheem."

- 1. Durable Cabinet. Our galvanized steel cabinet protects your Rheem unit from the elements, helping reduce maintenance expense. Our slim design occupies less room in your yard and installs with a flush fit against your home.
- 2. Serviceability. Service time and expense are kept to an absolute minimum. Four service panels provide your technician easy access to all internal components.
- 3. Fan-tastic. Our motor mount prevents damage to your fan motor, extending its service life.
- 4. Protective Barrier. Each unit features full-louvered protection of the sensitive condenser coil, which keeps damage caused by accidental contact to a minimum, and adds to the longevity of your unit.
- 5. Heart & Scroll. The heart of your Package Heat Pump is the compressor. That's why every Rheem unit features a Scroll<sup>®</sup> Compressor – widely recognized as the industry standard for performance and durability.
- **6. Low Corrosion. Low Sound.** Special base rails elevate the bottom of the unit off the ground and away from corrosive condensation. The combination of the durable cabinet, large outdoor fan, scroll compressor and elevated base pan all contribute to quiet, dependable operation.