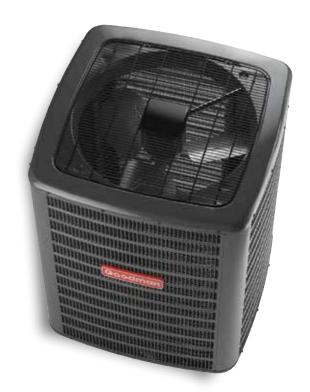

, post-paint, baked enamel finish protects your system from outdoor elements.

#### SMARTCOIL™ TECHNOLOGY SMALLER IS SMARTER

Long ago the HVAC industry determined that the combination of copper tubing and aluminum fins provided the most efficient transfer of thermal heat available. Today, the Goodman brand has improved upon this industry standard by making the condenser coil copper tubing smaller and smarter.

The result is a heat pump unit that can offer high efficiency, use less refrigerant, and deliver moneysaving and energy saving comfort to you for years and years.



When your current heat pump breaks, it's good to know that your local, independent Goodman® brand contractor has financing options available to help defray what might be considered an emergency purchase for your home.



## COUNT ON OUTSTANDING LIMITED WARRANTY\* PROTECTION

10 PARTS LIMITED YEAR WARRANTY \*Complete warranty details available from your local dealer or at www.goodmanmfg.com. To receive the 10-Year Parts Limited Warranty, online registration must be completed within 60 days of installation. Online registration is not required in California or Quebec.



Proper sizing and installation of equipment is critical to achieve optimal performance. Split system air conditioners and heat pumps must be matched with appropriate coil components to

meet **ENERGY STAR®** criteria. Ask your contractor for details or visit www.energystar.gov.

#### **PERFORMANCE**

16

SEER

9.0

"SEER" stands for Seasonal Energy-Efficiency Ratio, which is a measurement of a heat pump's cooling efficiency developed by the