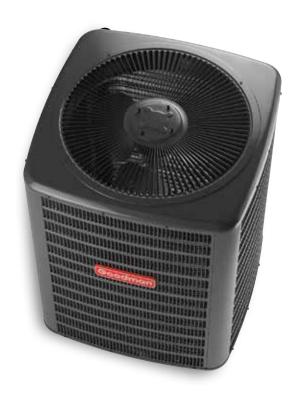

# GSX13 AIR CONDITIONER

**ENERGY-EFFICIENT** 

13 SEER PERFORMANCE

Goodman® is one of the biggest names in home cooling, heating and energy-efficient home comfort. That's because Goodman lives up to its name in a big way, with time-tested energy-efficient technology, highly-durable materials and spot-on manufacturing. So, no matter where you live or whether your home is small or large, Goodman probably has a solution to help keep your home comfortable.

### Goodman will keep you cool as a cucumber.

The best air conditioner is the kind you don't have to think or worry about. It comes on the moment you need it and then runs quietly and efficiently all year long as needed. The Goodman GSX13 is loaded with features designed to provide outstanding performance for years to come. We use advanced techniques and materials so you know the cozy, even temperature you feel in every corner of your home is an energy-efficient trend that's designed to stay for many years.

## A LOT GOES INTO EVERY GOODMAN® BRAND GSX13 AIR CONDITIONER

#### The art of precision

**Energy-Efficient Compressor –** Designed to provide years of reliable cooling comfort, it provides up to 14 SEER cooling performance for lower energy bills compared to lower SEER compressors.

**Single-Speed Condenser Fan Motor –** With advanced fan design, it provides dependable, quiet airflow across the condensing coil.

### Goodman air conditioners simply work the way they're supposed to, making each one a thing of beauty.

**Efficient Cooling Capacity –** Five millimeter, refrigeration-grade premium copper tubing and aluminum fin condenser coil configuration deliver outstanding heat transfer properties with R-410A, chlorine-free, refrigerant.

**Heavy-Gauge, Galvanized Steel Enclosure Cabinet –** A louvered cabinet protects the coil, while its appliance-quality, post-paint, baked enamel finish protects your system from outdoor elements.

**Factory-installed In-Line Filter Drier –** Protects the refrigerant system from dirt and moisture for longer service life compared to units without filter driers.