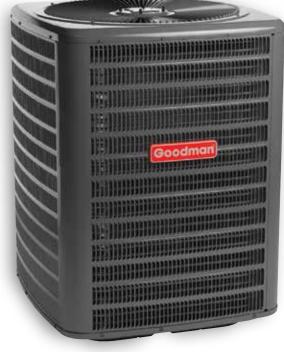

# GSX13 AIR CONDITIONER

**ENERGY-EFFICIENT** 

13 SEER PERFORMANCE

Goodman® is one of the biggest names in home cooling, heating and energy-efficient home comfort. That's because Goodman lives up to its name in a big way, with time-tested energy-efficient technology, highly-durable materials and spot-on manufacturing. So, no matter where you live or whether your home is small or large, Goodman probably has a solution to help keep your home comfortable.

## A LOT GOES INTO EVERY GOODMAN® BRAND GSX13 AIR CONDITIONER

#### The art of precision

**Energy-Efficient Compressor –** Designed to provide years of reliable cooling comfort, it provides up to 14 SEER cooling performance for lower energy bills compared to lower SEER compressors.

**Heavy-Gauge, Galvanized Steel Enclosure Cabinet –** A louvered cabinet protects the coil, while its appliance-quality, post-paint, baked enamel finish protects your system from outdoor elements.

**Factory-installed In-Line Filter Drier –** Protects the refrigerant system from dirt and moisture for longer service life compared to units without filter driers.