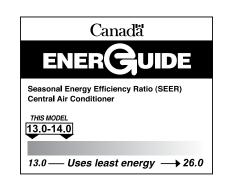

#### **PERFORMANCE**

13 SEER "SEER" stands for Seasonal Energy-Efficiency Ratio, which is a measurement of a air conditioner's cooling efficiency developed by the U.S. Department of Energy. It's a simple formula: the higher the SEER of your unit, the greater its efficiency – and the lower your operating costs.

#### Additional Information

Before purchasing this appliance, read important information about its estimated annual energy consumption, yearly operating cost, or energy efficiency rating that is available from your retailer.