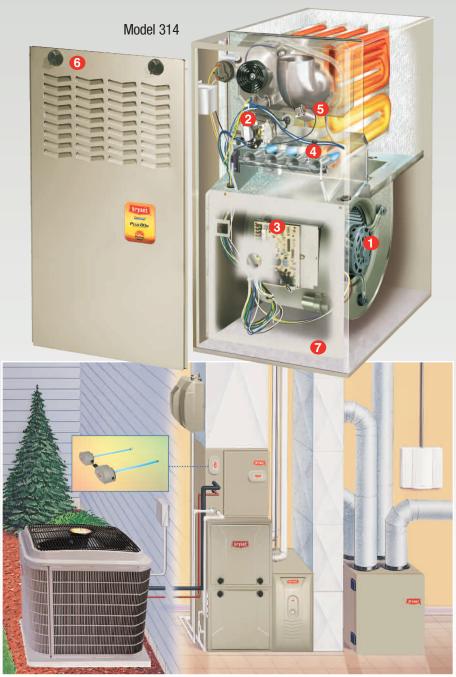

### **Home Comfort Components**

- SMOOTH, CONSISTENT AIRFLOW throughout the home starts with our variablespeed blower. This direct-drive motor provides about 40% longer airflow cycles to help keep temperatures consistent from room to room.
- EFFICIENCY AND COMFORT Two-stage gas valve automatically adjusts between low- and high-stage heating for consistent, efficient comfort.
- 3 INTELLIGENT OPERATION
  Our patented furnace control board does the thinking for you so your family will always enjoy comfort and economy. Just set the compatible thermostat and let our "smart" electronics do the rest. This advanced control is the key to Fan On Plus™ technology, Bryant's adjustable constant fan function.
- 4 EXTRA-QUIET OPERATION

  Low heat operation, along with reductions in burner noise, inducer noise and fan noise all contribute to quieter operation.
- 5 ADDED SAFETY Our exclusive Blocked Vent Safeguard™ protection means this furnace shuts down if a common vent is obstructed, keeping potentially harmful flue gases away from your living areas.
- (6) IMPROVED SERVICEABILITY 1/4-turn door latch(es), a convenient pull-out blower assembly, enhanced sight glass and a brighter LED make this unit easier for your dealer to access, diagnose and maintain for years of trouble-free operation.
- MINIMAL AIR LEAKAGE
  Our tightly sealed blower cabinet meets strict
  air leakage standards required in some areas
  of the country. Ask your dealer about rebates
  in your area.

Air Conditioner and Gas Furnace System

A Member of the United Technologies Corporation Family. Stock Symbol UTX.

01-8314-001-25

© Bryant Heating and Cooling Systems 2014 7310 West Morris Street, Indianapolis, IN 46231 Before purchasing this appliance, please read the important energy cost and efficiency information available from your dealer.