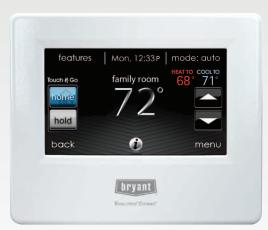

#### **Enhanced comfort**

The Plus 80w gas furnace and a compatible Bryant thermostat improve comfort all year long through Bryant's Fan On *Plus*™ technology. Fan On *Plus* technology lets you select from three different continuous fan speeds at the thermostat which not only controls temperature, but helps distribute heat evenly throughout your home as well. And, with continuous fan operation, you'll enjoy cleaner air as well by constantly drawing air through your system's filter.

The optional Evolution® Connex™ Control is designed to work with the Plus 80w gas furnace for enhanced system performance. The Connex Control is much more than a thermostat. It is your single source of precision temperature, humidity and indoor air quality.