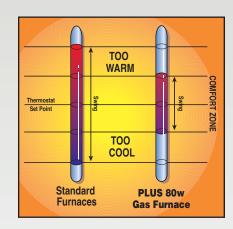

### The Perfect Way to Enjoy Winter

Bryant's Plus 80w™ gas furnace delivers the enhanced comfort you'll enjoy all winter long with two heating stages and the ability to adapt to changing conditions. That's the power of Perfect Heat™ technology with adaptive control. This function allows your furnace to operate on low-heat most of the time to quietly, efficiently and consistently maintain your preferred temperature setting. As conditions change, your furnace automatically knows when it's time to switch to highheat for additional comfort.

### Variable-Speed, Consistent Comfort

Variable-speed is one of the keys to the enhanced comfort you'll enjoy with the Plus 80w™ gas furnace. It's also the key to extremely quiet performance. Compared to a standard furnace, this model operates nearly continuously at a very low speed. That means fewer start up cycles and extremely quiet delivery of heated air. In addition, Bryant's Plus 80w gas furnace delivers the