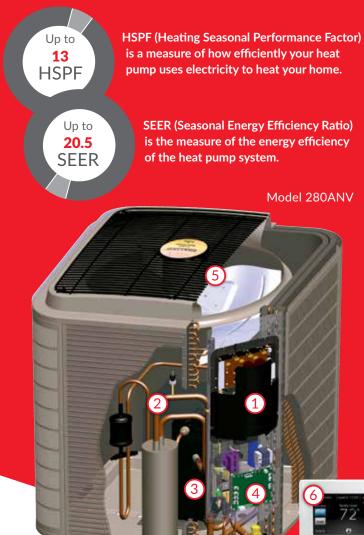

## **1** EXTREME EFFICIENCY

Inverter-driven variable speed capabilities take the Evolution<sup>®</sup> Extreme (model 280ANV) heat pump up to an exceptional 13 HSPF heating efficiency. That's a number most other manufacturers just can't reach with a split-system, air source heat pump. Bryant lets you enjoy the savings now while others try to catch up.

## **3** NEARLY CONTINUOUS COMFORT

Our inverter-driven variable-speed scroll compressor (model 280ANV) operates nearly continuously to provide quiet, smooth-operating comfort.

## **4** PRECISION COMFORT & EFFICIENCY

Our Evolution<sup>®</sup> electronic control board works with the Evolution<sup>®</sup> Connex<sup>™</sup> control inside your home for the ultimate command of indoor comfort. "Intelligent" circuitry monitors system operation and automatically adjusts settings to deliver precision temperature and humidity control while also maximizing energy management.

## 5 EXTRA QUIET OPERATION

Our exclusive AeroQuiet System II<sup>™</sup> features an AeroQuiet top, integrated fan motor, forward-swept fan blade, compressor vibration isolator plate (models 280ANV, 288BNV), sound hood and split-post compressor grommets to help deliver quiet operation through optimized airflow and vibration management.

## 6 PEACE OF MIND

Evolution<sup>®</sup> Extreme technology (model 280ANV) monitors several critical system functions and adjusts operation to maximize performance and system reliability. All of our Evolution<sup>®</sup> heat pumps include built-in protection features and Bryant<sup>®</sup> quality testing so you can be confident with your comfort.