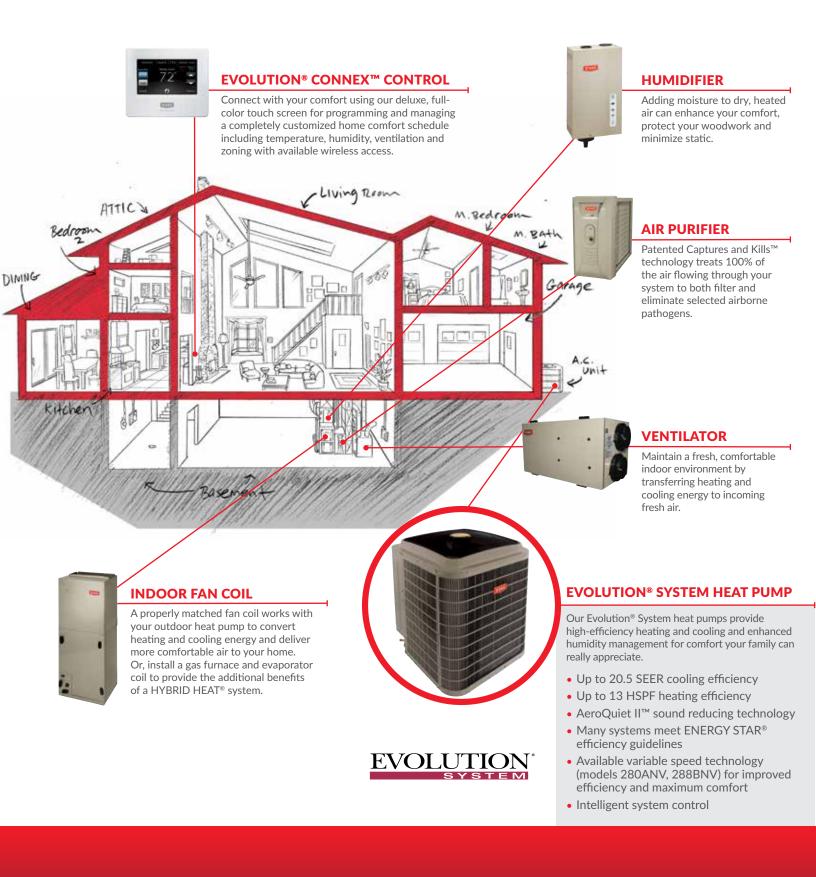

## **Home Comfort Components**

## **4** PRECISION COMFORT & EFFICIENCY

Our Evolution<sup>®</sup> electronic control board works with the Evolution<sup>®</sup> Connex<sup>™</sup> control inside your home for the ultimate command of indoor comfort. "Intelligent" circuitry monitors system operation and automatically adjusts settings to deliver precision temperature and humidity control while also maximizing energy management.

#### VARIABLE-SPEED TECHNOLOGY

This technology uses intelligent system control to precisely match heat pump fan and/or compressor performance to current conditions (models 280ANV, 288BNV). The resulting output is comfort that is just right, efficiency that is off the charts, and operation that is incredibly quiet. It's so smart it actually "learns" which settings provide the best possible combination of comfort and energy efficiency.

#### **PERFECT HUMIDITY® TECHNOLOGY**

Perfect Humidity<sup>®</sup> technology ensures optimal summertime cooling dehumidification when system components include a humidity-sensing control, multi-speed heat pump and a properly matched fan coil or furnace inside.

#### **HYBRID HEAT® DUAL FUEL SYSTEM**

Combine the Evolution<sup>®</sup> Extreme heat pump with a recommended Bryant<sup>®</sup> Evolution<sup>®</sup> gas furnace to create a Bryant HYBRID HEAT<sup>®</sup> Dual Fuel System. A HYBRID HEAT system automatically chooses the most efficient fuel source for heating to provide the ultimate defense against unpredictable fuel costs.

## **Indoor Air Quality**

The air inside your home can be five times dirtier than the air outside. Dry heated air, sticky summer humidity, and stale air from today's "tighter" more insulated homes all contribute to your indoor environment. Ask your dealer about a 30-minute air analysis to learn more about the quality of the air in your home.

#### Evolution<sup>®</sup> Connex<sup>™</sup> Control

The Evolution<sup>®</sup> Connex Control puts comfort at your fingertips. Capable of managing a complete home comfort system including temperature, humidity, ventilation and zoning, it is also the brains behind Bryant's highest-efficiency Evolution<sup>®</sup> products. Its user-friendly, touch-screen design is packed with intelligent, energy-management features.